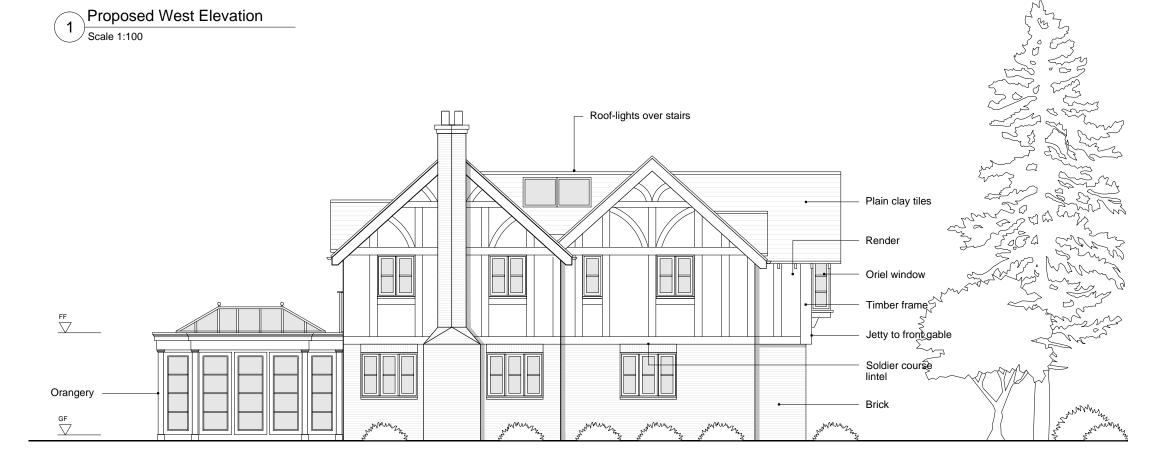

Drawing title

Proposed Site Plan

1:400@A3 1:200@A1 August 2017 Drawn By Checked By MLG TB Planning Drawing Number

Proposed East Elevation

Scale 1:100

Do not scale from this drawing. All dimensions are approximate and should be checked on site prior to construction.

#### Proposed East & West Elevations

| Date           | Scale    | Scale      |  |
|----------------|----------|------------|--|
| August 2017    | 1:100@   | 1:100@A3   |  |
| Stage          | Drawn By | Checked By |  |
| Planning       | MLG      | TB         |  |
| Drawing Number |          | Revision   |  |
| 1544-104       |          | -          |  |