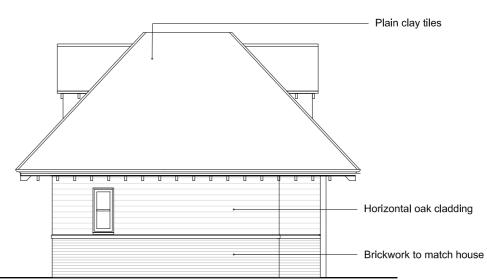

## RIACHarchitects

| Riach Architects Limited | d, Company Nu      | ımber: 8867519   |
|--------------------------|--------------------|------------------|
| 65 Banbury Rd, Oxford,   | OX2 6PE. Te        | l:01865 553772   |
| mail@riacharchitects.co  | om www.riac        | harchitects.com  |
| Client                   |                    |                  |
| C/O Agent                |                    |                  |
| Project                  |                    |                  |
| Hatherton Hous           | e, Boars Hi        | II               |
| Drawing title            |                    |                  |
| Proposed Garaç           | ge                 |                  |
| Date                     | Scale              |                  |
|                          |                    |                  |
| October 2017             | 1:100@             | A2               |
| October 2017 Stage       | 1:100@<br>Drawn By | A2<br>Checked By |
|                          |                    |                  |
| Stage                    | Drawn By           | Checked By       |

This drawing is Copyright protected and must not to be reproduced or used without prior written permission

Note