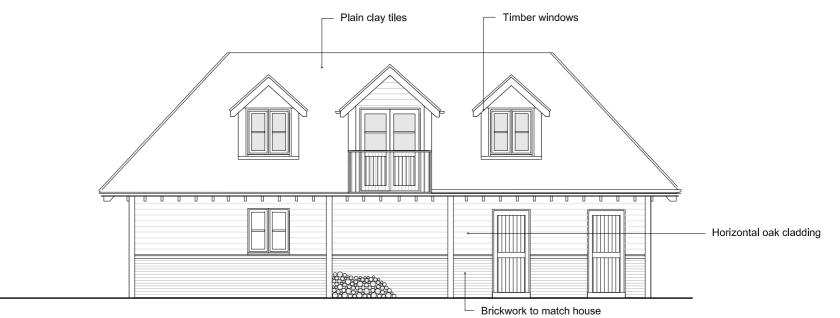

## RIACHarchitects

| Riach Architects Limited | d, Company Nu      | ımber: 8867519   |
|--------------------------|--------------------|------------------|
| 65 Banbury Rd, Oxford,   | OX2 6PE. Te        | l:01865 553772   |
| mail@riacharchitects.co  | om www.riac        | harchitects.com  |
| Client                   |                    |                  |
| C/O Agent                |                    |                  |
| Project                  |                    |                  |
| Hatherton Hous           | e, Boars Hi        | II               |
| Drawing title            |                    |                  |
| Proposed Garaç           | ge                 |                  |
| Date                     | Scale              |                  |
|                          |                    |                  |
| October 2017             | 1:100@             | A2               |
| October 2017 Stage       | 1:100@<br>Drawn By | A2<br>Checked By |
|                          |                    |                  |
| Stage                    | Drawn By           | Checked By       |

This drawing is Copyright protected and must not to be reproduced or used without prior written permission

Note