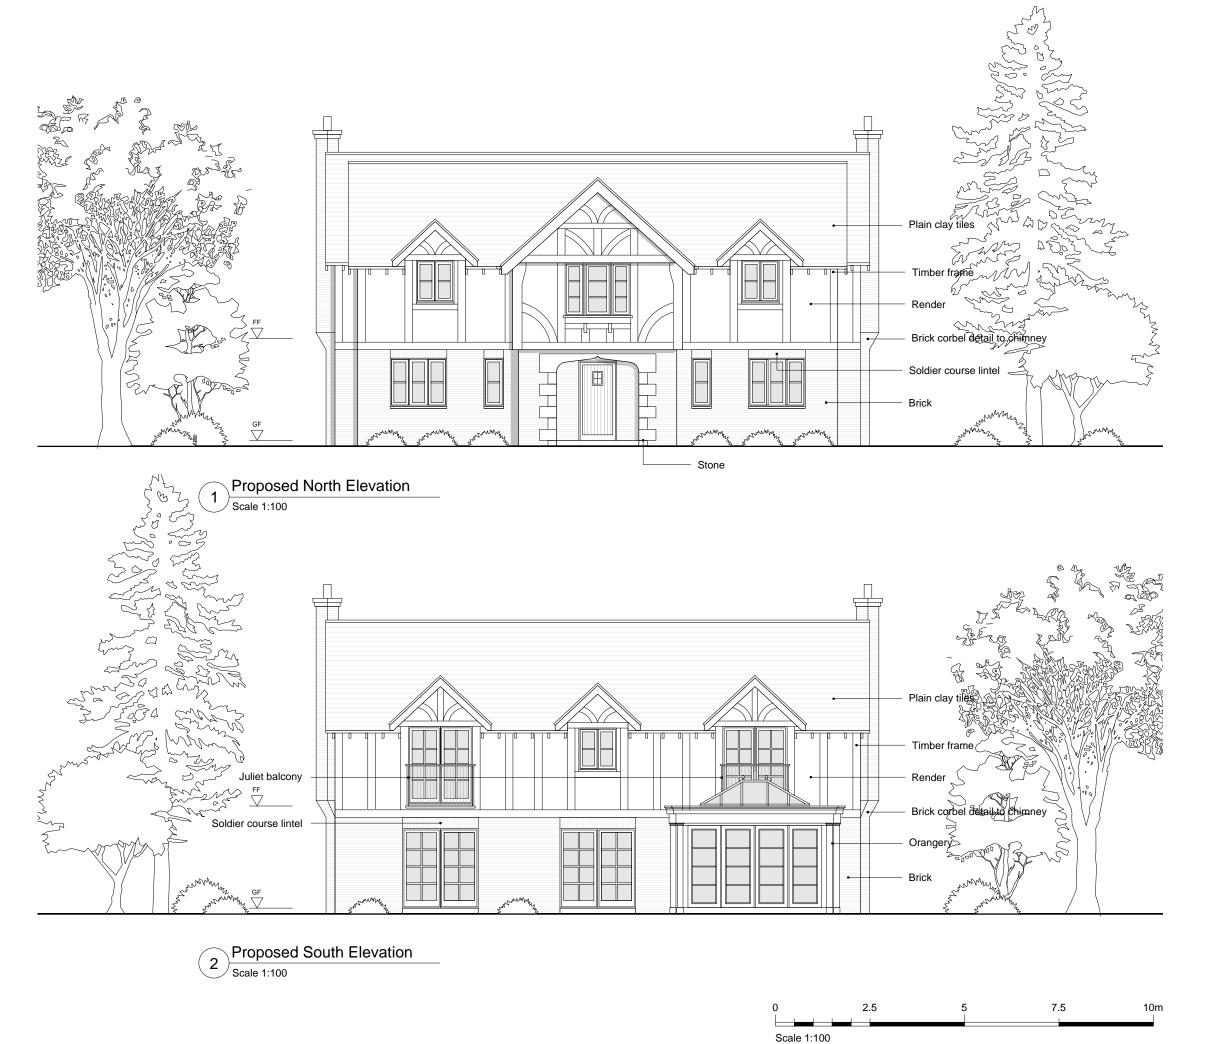

## RIACH architects

Riach Architects Limited, Company Number: 8867519 65 Banbury Rd, Oxford, OX2 6PE. Tel:01865 553772 mail@riacharchitects.com www.riacharchitects.com

Client

### C/O Agent

Project

Hatherton House, Boars Hill

Drawing title

### Proposed North & South Elevations

| Date           | Scale    |            |
|----------------|----------|------------|
| August 2017    | 1:100@A3 |            |
| Stage          | Drawn By | Checked By |
| Planning       | MLG      | ТВ         |
| Drawing Number |          | Revision   |
| 1544-103       |          | -          |