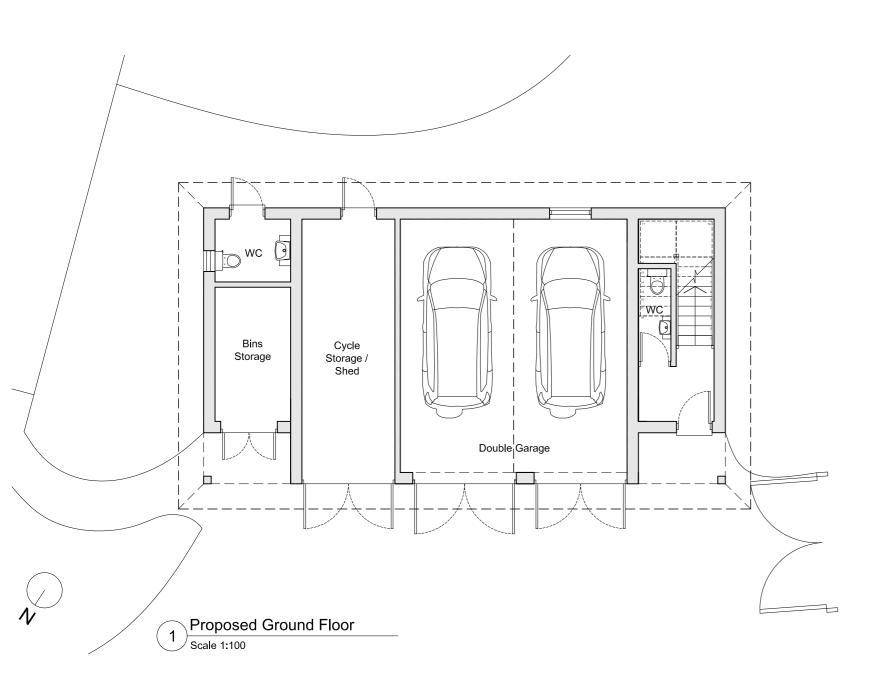

## RIACHarchitects

| Riach Architects Limited | d, Company Nu      | ımber: 8867519   |
|--------------------------|--------------------|------------------|
| 65 Banbury Rd, Oxford,   | OX2 6PE. Te        | l:01865 553772   |
| mail@riacharchitects.co  | om www.riac        | harchitects.com  |
| Client                   |                    |                  |
| C/O Agent                |                    |                  |
| Project                  |                    |                  |
| Hatherton Hous           | e, Boars Hi        | II               |
| Drawing title            |                    |                  |
| Proposed Garaç           | ge                 |                  |
| Date                     | Scale              |                  |
|                          |                    |                  |
| October 2017             | 1:100@             | A2               |
| October 2017 Stage       | 1:100@<br>Drawn By | A2<br>Checked By |
|                          |                    |                  |
| Stage                    | Drawn By           | Checked By       |

This drawing is Copyright protected and must not to be reproduced or used without prior written permission

Note