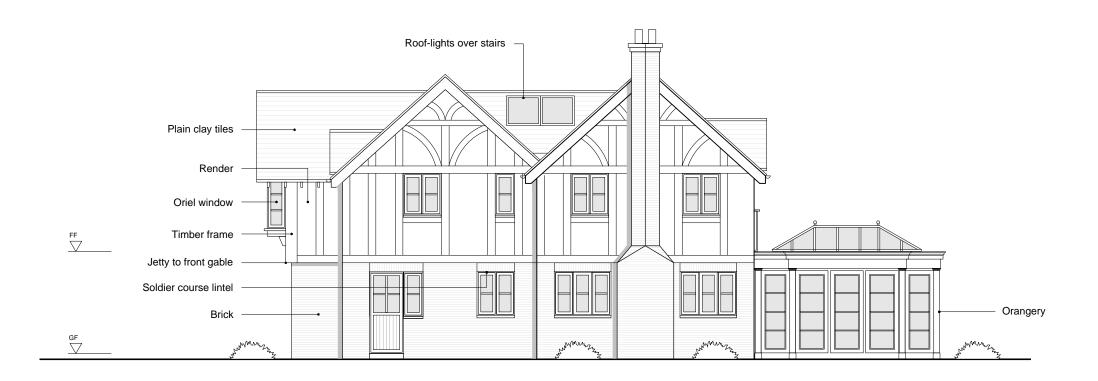

Drawing title

Proposed Site Plan

1:400@A3 1:200@A1 August 2017 Drawn By Checked By MLG TB Planning Drawing Number

Proposed East Elevation

Scale 1:100

Do not scale from this drawing. All dimensions are approximate and should be checked on site prior to construction.

#### Proposed East & West Elevations

| Date           | Scale    | Scale      |  |
|----------------|----------|------------|--|
| August 2017    | 1:100@   | 1:100@A3   |  |
| Stage          | Drawn By | Checked By |  |
| Planning       | MLG      | TB         |  |
| Drawing Number |          | Revision   |  |
| 1544-104       |          | -          |  |