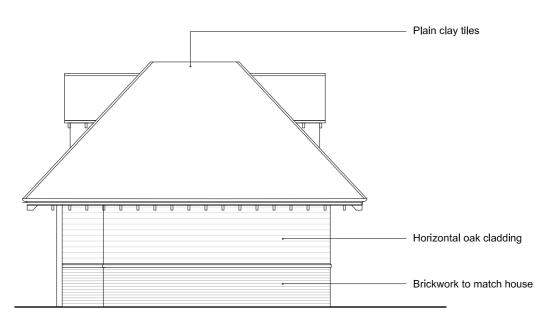

## RIACHarchitects

| Riach Architects Limited | d, Company Nu      | ımber: 8867519   |
|--------------------------|--------------------|------------------|
| 65 Banbury Rd, Oxford,   | OX2 6PE. Te        | l:01865 553772   |
| mail@riacharchitects.co  | om www.riac        | harchitects.com  |
| Client                   |                    |                  |
| C/O Agent                |                    |                  |
| Project                  |                    |                  |
| Hatherton Hous           | e, Boars Hi        | II               |
| Drawing title            |                    |                  |
| Proposed Garaç           | ge                 |                  |
| Date                     | Scale              |                  |
|                          |                    |                  |
| October 2017             | 1:100@             | A2               |
| October 2017 Stage       | 1:100@<br>Drawn By | A2<br>Checked By |
|                          |                    |                  |
| Stage                    | Drawn By           | Checked By       |

This drawing is Copyright protected and must not to be reproduced or used without prior written permission

Note