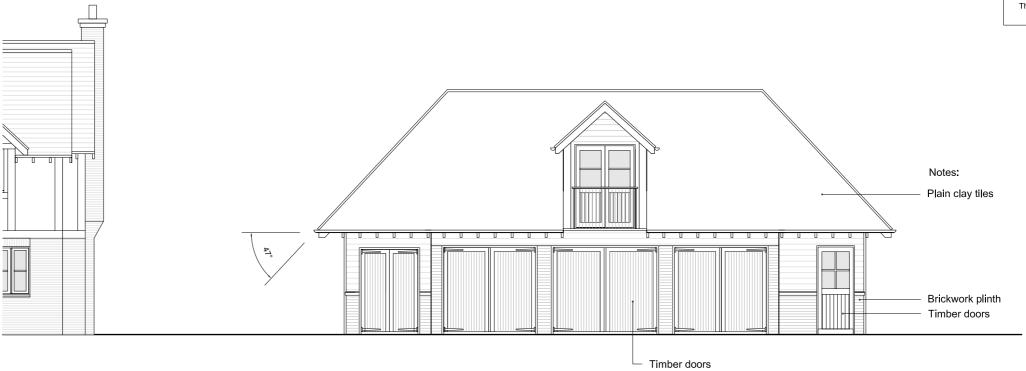

## RIACHarchitects

| Riach Architects Limited | d, Company Nu      | ımber: 8867519   |
|--------------------------|--------------------|------------------|
| 65 Banbury Rd, Oxford,   | OX2 6PE. Te        | l:01865 553772   |
| mail@riacharchitects.co  | om www.riac        | harchitects.com  |
| Client                   |                    |                  |
| C/O Agent                |                    |                  |
| Project                  |                    |                  |
| Hatherton Hous           | e, Boars Hi        | II               |
| Drawing title            |                    |                  |
| Proposed Garaç           | ge                 |                  |
| Date                     | Scale              |                  |
|                          |                    |                  |
| October 2017             | 1:100@             | A2               |
| October 2017 Stage       | 1:100@<br>Drawn By | A2<br>Checked By |
|                          |                    |                  |
| Stage                    | Drawn By           | Checked By       |

This drawing is Copyright protected and must not to be reproduced or used without prior written permission

Note